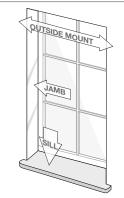

# **Install Option B**

Shutters are mounted on the wall next to the window using our L-frame. If the window has a sill, the frame will rest on top of the sill.

 There must be a minimum of 1¾" of wall space above, below, and on either side

of the window for windows without a sill

• If the window has a sill, there must be at least 1¾" of wall space on top and on either side of the window

If less than 1¾" of clearance, you cannot install Bali shutters on this window.

# **How to Measure**

- 1. Use a steel tape measure only.
- 2. Do not make any deductions, allowances, or additions to your measurements. Factory will make allowances, for frame.
- 3. Measure to the nearest 1/16".
- 4. If the window edge is rounded, place the tape measure beyond the rounded edge where the wall becomes flat.
- 5. Measure window width in three places and record the largest measurement.
- Measure window height in three places and record the largest measurement.