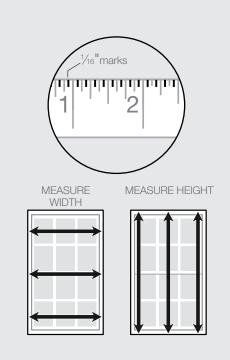

# **How to Measure**

- 1. Use a steel tape measure only.
- Do not make any deductions, allowances, or additions to your measurements. Factory will make deductions for inside mount.
- 3. Measure to the nearest 1/16".
- 4. To confirm the window is square, measure the diagonals. If the difference between the two is greater than 1/4", an outside-mount shutter is required (see Install Option C).
- 5. Measure window width in three places and record the smallest measurement.
- 6. Measure window height in three places and record the smallest measurement.

# **How to Measure**

- 1. Use a steel tape measure only.
- 2. Do not make any deductions, allowances, or additions to your measurements. Factory will make allowances, for frame.
- 3. Measure to the nearest 1/16".
- 4. If the window edge is rounded, place the tape measure beyond the rounded edge where the wall becomes flat.
- 5. Measure window width in three places and record the largest measurement.
- Measure window height in three places and record the largest measurement.

# **How to Measure**

- 1. Use a steel tape measure only.
- 2. Do not make any deductions, allowances, or additions to your measurements.
- 3. Measure to the nearest 1/16".
- Measure window width in three places from the outside edge of the molding to the opposite outside edge. Record the largest measurement.
- 5. Measure window height in three places from the top outside edge of the molding to the bottom outside edge of the molding. Record the largest measurement.