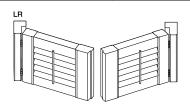

| Determine how you would like the shutter panels to open. | Install Option A |         | Install C | Option B | Install Option C                         |          |
|----------------------------------------------------------|------------------|---------|-----------|----------|------------------------------------------|----------|
|                                                          |                  |         | wie       | dth      | width                                    |          |
| Panel Configuration (top view)                           | Min              | Max     | Min       | Max      | Min                                      | Max      |
| <b>≥</b>                                                 | 93/16"           | 303/16" | 715/16"   | 2815/16" | <b>11</b> <sup>3</sup> / <sub>16</sub> " | 321/4"   |
| R                                                        | 93/16"           | 303/16" | 715/16"   | 2815/16" | <b>11</b> <sup>3</sup> / <sub>16</sub> " | 321/4"   |
| LL                                                       | 181/16"          | 48"     | 1613/16"  | 46¾"     | 201/16"                                  | 501/16"  |
| RR                                                       | 181/16"          | 48"     | 1613/16"  | 46¾"     | 201/16"                                  | 501/16"  |
| LR                                                       | 183/16"          | 60"     | 1613/16"  | 58¾"     | 201/16"                                  | 621/16"  |
| LLRR                                                     | 365/16"          | 95%"    | 351/16"   | 943/8"   | 385/16"                                  | 9711/16" |
| LRTLR                                                    | N/A              | N/A     | 357/8"    | 119¾"    | 391/8"                                   | 1231/16" |