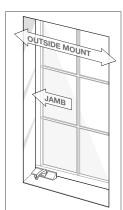

# **Install Option A**

Shutters are mounted to the inside of the window jamb using hang strips.

- Hang strip is a vertical frame that is attached to the window jamb and holds the shutter panel and hinges
- Window jamb must be at least 2½" deep;
   if less than 2½", SEE INSTALL OPTION C

- Does the window have any of the following: crank handles, lever locks, alarms, or tilt in for cleaning?
- If you answered yes to any of the above,

Inside-mount shutters are excellent for windows with decorative moldings or trims. Hang-strip installation can be used for windows with or without a sill.

# **How to Measure**

- 1. Use a steel tape measure only.
- Do not make any deductions, allowances, or additions to your measurements. Factory will make deductions for inside mount.
- 3. Measure to the nearest 1/16".
- 4. To confirm the window is square, measure the diagonals. If the difference between the two is greater than 1/4", an outside-mount shutter is required (see Install Option C).
- 5. Measure window width in three places and record the smallest measurement.
- 6. Measure window height in three places and record the smallest measurement.