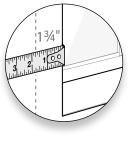

# **Install Option B**

Shutters are mounted on the wall next to the window using our L-frame. If the window has a sill, the frame will rest on top of the sill.

 There must be a minimum of 1¾" of wall space above, below, and on either side

of the window for windows without a sill

• If the window has a sill, there must be at least 1¾" of wall space on top and on either side of the window

If less than 1¾" of clearance, you cannot install Bali shutters on this window.