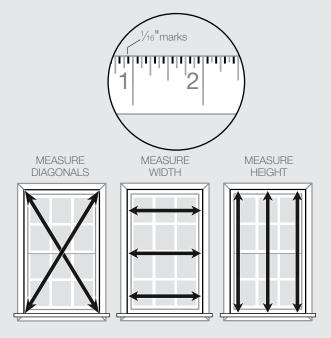

# **How to Measure**

- 1. Use a steel tape measure only.
- Do not make any deductions, allowances, or additions to your measurements. Factory will make deductions for inside mount.
- 3. Measure to the nearest 1/16".
- 4. To confirm the window is square, measure the diagonals. If the difference between the two is greater than 1/4", an outside-mount shutter is required (see Install Option C).
- 5. Measure window width in three places and record the smallest measurement.
- 6. Measure window height in three places and record the smallest measurement.

# **How to Measure**

- 1. Use a steel tape measure only.
- 2. Do not make any deductions, allowances, or additions to your measurements. Factory will make allowances, for frame.
- 3. Measure to the nearest 1/16".
- 4. If the window edge is rounded, place the tape measure beyond the rounded edge where the wall becomes flat.
- 5. Measure window width in three places and record the largest measurement.
- Measure window height in three places and record the largest measurement.

# **How to Measure**

- 1. Use a steel tape measure only.
- 2. Do not make any deductions, allowances, or additions to your measurements.
- 3. Measure to the nearest 1/16".
- Measure window width in three places from the outside edge of the molding to the opposite outside edge. Record the largest measurement.
- 5. Measure window height in three places from the top outside edge of the molding to the bottom outside edge of the molding. Record the largest measurement.