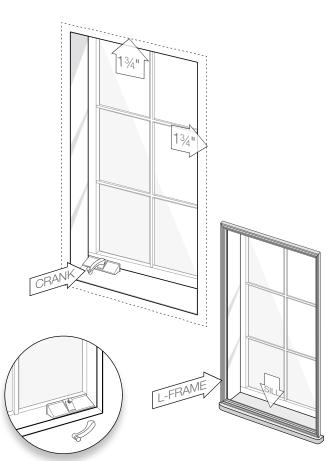

# **Install Option A**

Shutters are mounted to the inside of the window jamb using hang strips.

- Hang strip is a vertical frame that is attached to the window jamb and holds the shutter panel and hinges
- Window jamb must be at least 2½" deep;
   if less than 2½", SEE INSTALL OPTION C

- Does the window have any of the following: crank handles, lever locks, alarms, or tilt in for cleaning?
- If you answered yes to any of the above,

Inside-mount shutters are excellent for windows with decorative moldings or trims. Hang-strip installation can be used for windows with or without a sill.

# **Install Option B**

Shutters are mounted on the wall next to the window using our L-frame. If the window has a sill, the frame will rest on top of the sill.

 There must be a minimum of 1¾" of wall space above, below, and on either side

of the window for windows without a sill

• If the window has a sill, there must be at least 1¾" of wall space on top and on either side of the window

If less than 1¾" of clearance, you cannot install Bali shutters on this window.

 Cranks that project outside of the window jamb will need to have the crank handle removed to close the shutter

# **Install Option C**

Shutters are mounted to the decorative molding or trim around the window using our L-frame. The L-frame will be screwed onto the molding/trim.

- L-frame installation can be used on windows with or without sills
- Molding must be at least 2" wide
- The outside edge of the molding (farthest from the window) must be the highest point of the molding