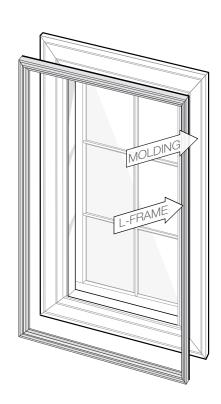

# **Install Option C**

Shutters are mounted to the decorative molding or trim around the window using our L-frame. The L-frame will be screwed onto the molding/trim.

- L-frame installation can be used on windows with or without sills
- Molding must be at least 2" wide
- The outside edge of the molding (farthest from the window) must be the highest point of the molding

# **Install Option B**

Shutters are mounted on the wall next to the window using our L-frame. If the window has a sill, the frame will rest on top of the sill.

 There must be a minimum of 1¾" of wall space above, below, and on either side