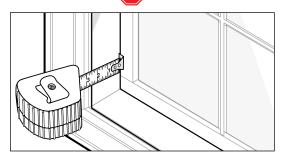

# **Install Option A**

Shutters are mounted to the inside of the window jamb using hang strips.

- Hang strip is a vertical frame that is attached to the window jamb and holds the shutter panel and hinges
- Window jamb must be at least 2½" deep;
   if less than 2½", SEE INSTALL OPTION C

- Does the window have any of the following: crank handles, lever locks, alarms, or tilt in for cleaning?
- If you answered yes to any of the above,

Inside-mount shutters are excellent for windows with decorative moldings or trims. Hang-strip installation can be used for windows with or without a sill.