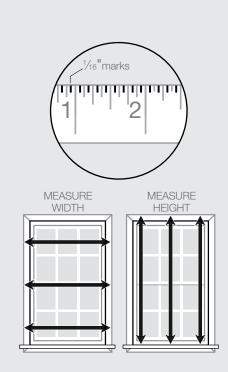

# **How to Measure**

- 1. Use a steel tape measure only.
- Do not make any deductions, allowances, or additions to your measurements. Factory will make deductions for inside mount.
- 3. Measure to the nearest 1/16".
- 4. To confirm the window is square, measure the diagonals. If the difference between the two is greater than 1/4", an outside-mount shutter is required (see Install Option C).
- 5. Measure window width in three places and record the smallest measurement.
- 6. Measure window height in three places and record the smallest measurement.

# **How to Measure**

- 1. Use a steel tape measure only.
- 2. Do not make any deductions, allowances, or additions to your measurements. Factory will make allowances, for frame.
- 3. Measure to the nearest 1/16".
- 4. If the window edge is rounded, place the tape measure beyond the rounded edge where the wall becomes flat.
- 5. Measure window width in three places and record the largest measurement.
- Measure window height in three places and record the largest measurement.

# **How to Measure**

- 1. Use a steel tape measure only.
- 2. Do not make any deductions, allowances, or additions to your measurements.
- 3. Measure to the nearest 1/16".
- Measure window width in three places from the outside edge of the molding to the opposite outside edge. Record the largest measurement.
- 5. Measure window height in three places from the top outside edge of the molding to the bottom outside edge of the molding. Record the largest measurement.