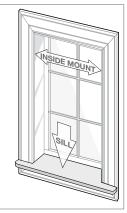

# **Drywall-wrapped window**

(window edge can be square or rounded)

Figure 3

- Window opening WITHOUT MOLDING OR SILL
- See install option B

# Figure 4

- Window opening WITHOUT MOLDING, WITH SILL
- See install option B

# **Install Option B**

Shutters are mounted on the wall next to the window using our L-frame. If the window has a sill, the frame will rest on top of the sill.

 There must be a minimum of 1¾" of wall space above, below, and on either side

of the window for windows without a sill

• If the window has a sill, there must be at least 1¾" of wall space on top and on either side of the window

If less than 1¾" of clearance, you cannot install Bali shutters on this window.