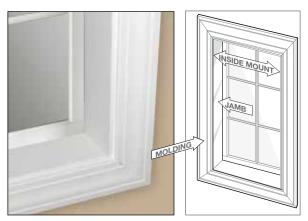

# **Wood-wrapped window**

# Figure 1

- Window opening WITH MOLDING, WITHOUT SILL
- See install option A

# Figure 2

- Window opening WITH MOLDING AND SILL
- See install option A

# **Install Option A**

Shutters are mounted to the inside of the window jamb using hang strips.

- Hang strip is a vertical frame that is attached to the window jamb and holds the shutter panel and hinges
- Window jamb must be at least 2½" deep;
   if less than 2½", SEE INSTALL OPTION C