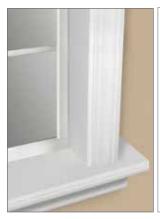

# **Install Option C**

Shutters are mounted to the decorative molding or trim around the window using our L-frame. The L-frame will be screwed onto the molding/trim.

- L-frame installation can be used on windows with or without sills
- Molding must be at least 2" wide
- The outside edge of the molding (farthest from the window) must be the highest point of the molding

If your molding does not meet the above requirements, Bali shutters cannot be installed in your windows.