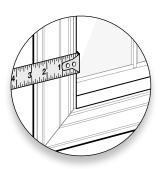

# **How to Measure**

- 1. Use a steel tape measure only.
- Do not make any deductions, allowances, or additions to your measurements. Factory will make deductions for inside mount.
- 3. Measure to the nearest 1/16".
- 4. To confirm the window is square, measure the diagonals. If the difference between the two is greater than 1/4", an outside-mount shutter is required (see Install Option C).
- 5. Measure window width in three places and record the smallest measurement.
- 6. Measure window height in three places and record the smallest measurement.

# **How to Measure**

- 1. Use a steel tape measure only.
- 2. Do not make any deductions, allowances, or additions to your measurements. Factory will make allowances, for frame.
- 3. Measure to the nearest 1/16".
- 4. If the window edge is rounded, place the tape measure beyond the rounded edge where the wall becomes flat.
- 5. Measure window width in three places and record the largest measurement.
- Measure window height in three places and record the largest measurement.

# **How to Measure**

- 1. Use a steel tape measure only.
- 2. Do not make any deductions, allowances, or additions to your measurements.
- 3. Measure to the nearest 1/16".
- Measure window width in three places from the outside edge of the molding to the opposite outside edge. Record the largest measurement.
- 5. Measure window height in three places from the top outside edge of the molding to the bottom outside edge of the molding. Record the largest measurement.