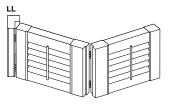

| Determine how you would like the shutter panels to open. | Install Option A |         | Install C | Option B | Install Option C                         |          |
|----------------------------------------------------------|------------------|---------|-----------|----------|------------------------------------------|----------|
|                                                          |                  |         | wie       | dth      | width                                    |          |
| Panel Configuration (top view)                           | Min              | Max     | Min       | Max      | Min                                      | Max      |
| <b>≥</b>                                                 | 93/16"           | 303/16" | 715/16"   | 2815/16" | <b>11</b> <sup>3</sup> / <sub>16</sub> " | 321/4"   |
| R                                                        | 93/16"           | 303/16" | 715/16"   | 2815/16" | <b>11</b> <sup>3</sup> / <sub>16</sub> " | 321/4"   |
| LL                                                       | 181/16"          | 48"     | 1613/16"  | 46¾"     | 201/16"                                  | 501/16"  |
| RR                                                       | 181/16"          | 48"     | 1613/16"  | 46¾"     | 201/16"                                  | 501/16"  |
| LR                                                       | 183/16"          | 60"     | 1613/16"  | 58¾"     | 201/16"                                  | 621/16"  |
| LLRR                                                     | 365/16"          | 95%"    | 351/16"   | 943/8"   | 385/16"                                  | 9711/16" |
| LRTLR                                                    | N/A              | N/A     | 357/8"    | 119¾"    | 391/8"                                   | 1231/16" |