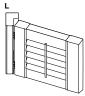

| Determine how you would like the shutter panels to open. | Install Option A |         | Install C | Option B | Install Option C                         |          |
|----------------------------------------------------------|------------------|---------|-----------|----------|------------------------------------------|----------|
|                                                          |                  |         | wie       | dth      | width                                    |          |
| Panel Configuration (top view)                           | Min              | Max     | Min       | Max      | Min                                      | Max      |
| <b>≥</b>                                                 | 93/16"           | 303/16" | 715/16"   | 2815/16" | <b>11</b> <sup>3</sup> / <sub>16</sub> " | 321/4"   |
| R                                                        | 93/16"           | 303/16" | 715/16"   | 2815/16" | <b>11</b> <sup>3</sup> / <sub>16</sub> " | 321/4"   |
| LL                                                       | 181/16"          | 48"     | 1613/16"  | 46¾"     | 201/16"                                  | 501/16"  |
| RR                                                       | 181/16"          | 48"     | 1613/16"  | 46¾"     | 201/16"                                  | 501/16"  |
| LR                                                       | 183/16"          | 60"     | 1613/16"  | 58¾"     | 201/16"                                  | 621/16"  |
| LLRR                                                     | 365/16"          | 95%"    | 351/16"   | 943/8"   | 385/16"                                  | 9711/16" |
| LRTLR                                                    | N/A              | N/A     | 357/8"    | 119¾"    | 391/8"                                   | 1231/16" |