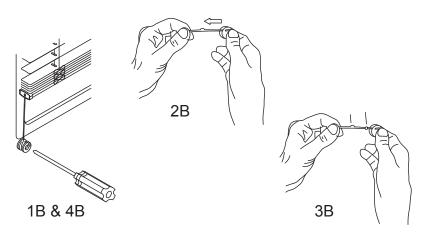

## Method B:

- Unscrew cord retainer spool from wall on one side.
- 2. Slide cord retainer spool approximately 2" up the cord.
- 3. Tie a new knot approximately 1" from existing knot.
- 4. Screw cord retainer spool to the wall.
- 5. Repeat step 1-4 on opposite side of cord retainer spool.

## Method A:

- Unscrew cord retainer spool from wall on one side.
- 2. Loosen knot.
- 3. Re-tie knot approximately 1" toward end of cord.
- 4. Screw cord retainer spool to the wall.
- 5. Repeat step 1-4 on opposite side of cord retainer spool.