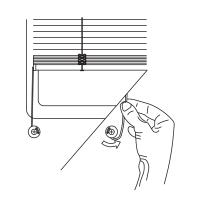

#### Method A:

- 1. Wrap cord one time around each cord retainer spool.
- 2. Test shade for proper tension.
- 3. If blind is still too loose, repeat step 1.