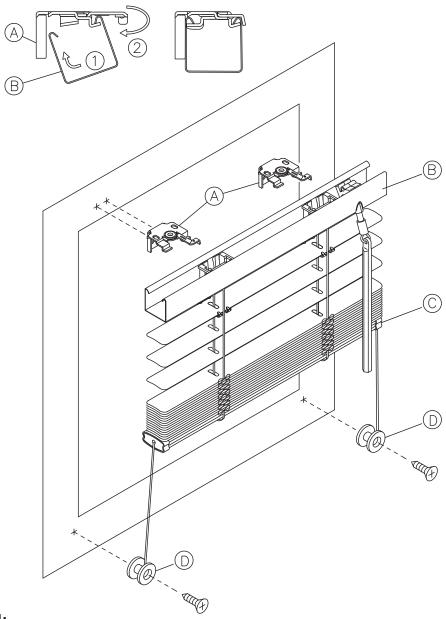

# **INSTALLATION:**

- Install mounting brackets (A) above top of window frame. Mounting brackets approximately
   in from corner of window frame. Brackets needs to avoid sections of headrail with bulky hardware.
- Make sure swivel handle is in open position. Install headrail (B) into mounting bracket.Closed swivel handle.
- 3. Mount hold down brackets (cord retainer spool) (D) below bottom of the window frame.

  The distance between hold down brackets are the same width of bottomrail.