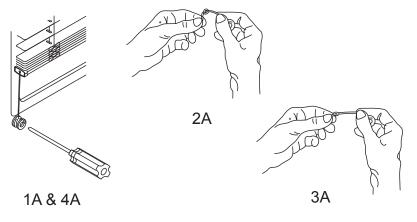

#### Method A:

- 1. Wrap cord one time around each cord retainer spool.
- 2. Test shade for proper tension.
- 3. If blind is still too loose, repeat step 1.