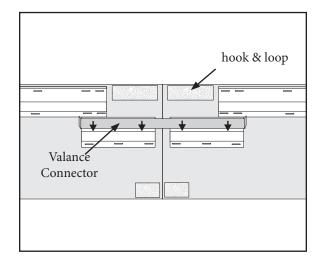

#### KEYSTONE (IF VALANCE IS MORE THAN ONE PIECE)

Lay valance pieces out on a flat surface end to end as shown.

Insert valance connector into the lower plastic extrusion pieces.

Slide the fabric keystone under the valance with the widest part at the top.

Fold the top fabric flap down onto the hook & loop and press to adhere.

Pull gently on the bottom of the keystone to remove any puckers or wrinkles. Fold fabric flap over and press to adhere.