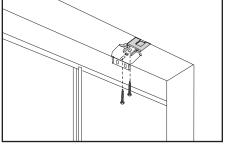

## **STEP 3: BRACKET INSTALLATION**

Install your brackets either **inside**, **outside** or **nested** with your shade brackets.

It is often possible to nest the valance bracket with your window treatment bracket. Check to make sure that the holes will align before installing in this manner.

Inside Mount

**Outside** Mount

**Nested Brackets** 