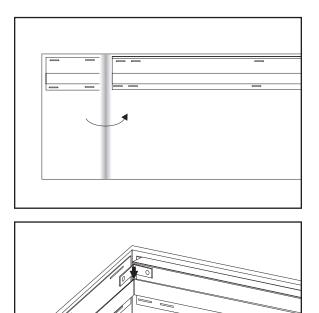

#### KEYSTONE (IF VALANCE IS MORE THAN ONE PIECE)

Lay valance pieces out on a flat surface end to end as shown.

Insert valance connector into the lower plastic extrusion pieces.

Slide the fabric keystone under the valance with the widest part at the top.

Fold the top fabric flap down onto the hook & loop and press to adhere.

Pull gently on the bottom of the keystone to remove any puckers or wrinkles. Fold fabric flap over and press to adhere.

#### RETURNS

Fold returns and insert the corner brace into the white plastic extrusion to secure.