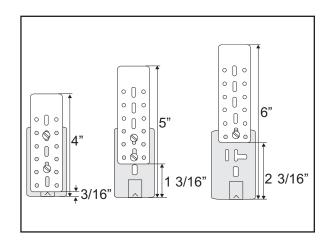

### **STEP 2: DETERMINE BRACKET PLACEMENT**

If your valance requires the 2 piece bracket, bolt the pieces together at the correct position for your return size (images at right).

Slide the installation brackets onto the valance as shown.

Hold the valance at the desired location and mark the bracket height for an outside mount or depth for an inside mount.

Remove the brackets from the valance.