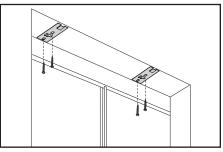

## **STEP 4: VALANCE INSTALLATION**

Center the valance and press it onto the valance brackets.

Press firmly to secure it in place.