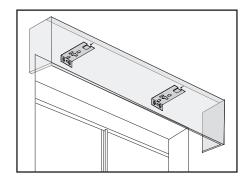

## **STEP 4: VALANCE INSTALLATION**

Center the valance and press it onto the valance brackets.

Press firmly to secure it in place.