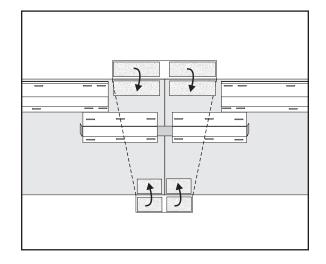

#### KEYSTONE (IF VALANCE IS MORE THAN ONE PIECE)

Lay valance pieces out on a flat surface end to end as shown.

Insert valance connector into the lower plastic extrusion pieces.

Slide the fabric keystone under the valance with the widest part at the top.

Fold the top fabric flap down onto the hook & loop and press to adhere.

Pull gently on the bottom of the keystone to remove any puckers or wrinkles. Fold fabric flap over and press to adhere.