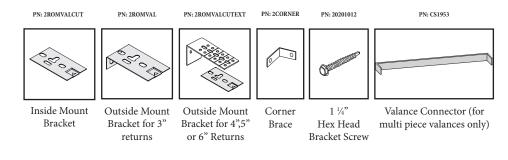

#### RETURNS

Fold returns and insert the corner brace into the white plastic extrusion to secure.

### **STEP 2: DETERMINE BRACKET PLACEMENT**

If your valance requires the 2 piece bracket, bolt the pieces together at the correct position for your return size (images at right).

Slide the installation brackets onto the valance as shown.

## **STEP 3: BRACKET INSTALLATION**

Install your brackets either **inside**, **outside** or **nested** with your shade brackets.

It is often possible to nest the valance bracket with your window treatment bracket. Check to make sure that the holes will align before installing in this manner.