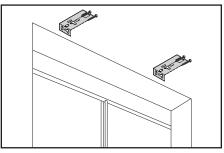

### **STEP 2: DETERMINE BRACKET PLACEMENT**

If your valance requires the 2 piece bracket, bolt the pieces together at the correct position for your return size (images at right).

Slide the installation brackets onto the valance as shown.

Hold the valance at the desired location and mark the bracket height for an outside mount or depth for an inside mount.

Remove the brackets from the valance.