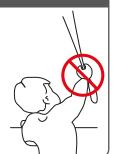

### **△ WARNING**

- Young children can strangle in the loop of pull cords, chains and tapes, and cords that operate window coverings.
- To avoid strangulation and entanglement, keep cords out of the reach of young children.
   Cords may become wrapped around a child's neck
- Move beds, cots and furniture away from window covering cords.
- Do not tie cords together.
  Make sure cords do not twist together and form a loop.

# Install the child safety device as specified in the childsafe manual.