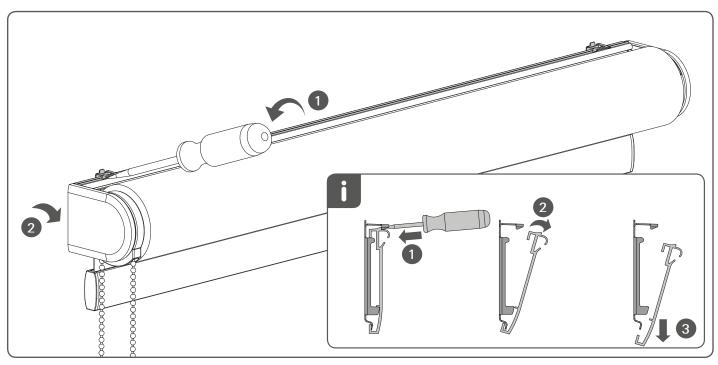

UCTIONS-ROLLER COULISSE 2.0 MOUNTING PROFILE

#### Installation

Read the instructions carefully before assembling and using the product. Assembling process can be completed by non-professionals. For indoor use only.

### **△ WARNING**

- Young children can strangle in the loop of pull cords, chains and tapes, and cords that operate window coverings.
- To avoid strangulation and entanglement, keep cords out of the reach of young children.
   Cords may become wrapped around a child's neck
- Move beds, cots and furniture away from window covering cords.
- Do not tie cords together.
  Make sure cords do not twist together and form a loop.















ABSOLUTE ROLLER BLIND 2.0 1 INST\_RC-MA11\_RO\_GBO



# Install the child safety device as specified in the childsafe manual.

#### Removal