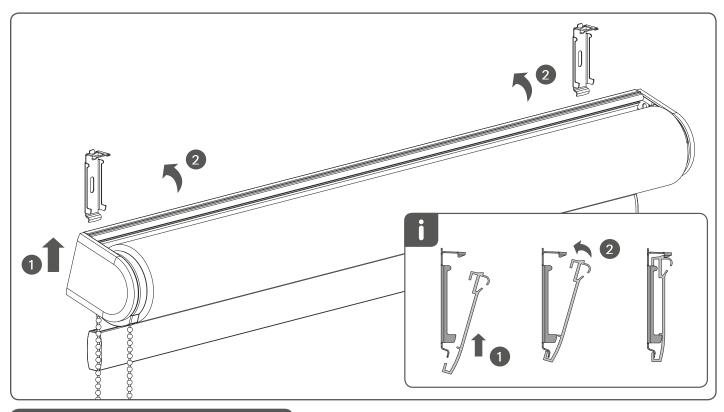

## INSTALLATION INSTRUCTIONS-ROLLER COULISSE 2.0 MOUNTING PROFILE

#### Installation

Read the instructions carefully before assembling and using the product. Assembling process can be completed by non-professionals. For indoor use only.

### **△ WARNING**

- Young children can strangle in the loop of pull cords, chains and tapes, and cords that operate window coverings.
- To avoid strangulation and entanglement, keep cords out of the reach of young children.
   Cords may become wrapped around a child's neck
- Move beds, cots and furniture away from window covering cords.
- Do not tie cords together.
  Make sure cords do not twist together and form a loop.















ABSOLUTE ROLLER BLIND 2.0 1 INST\_RC-MA11\_RO\_GBO



# Install the child safety device as specified in the childsafe manual.

#### Removal