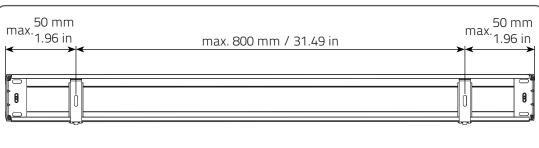

## INSTALLATION INSTRUCTIONS-ROLLER COULISSE 2.0 MOUNTING PROFILE

#### Installation

Read the instructions carefully before assembling and using the product. Assembling process can be completed by non-professionals. For indoor use only.

### **△ WARNING**

- Young children can strangle in the loop of pull cords, chains and tapes, and cords that operate window coverings.
- To avoid strangulation and entanglement, keep cords out of the reach of young children.
   Cords may become wrapped around a child's neck
- Move beds, cots and furniture away from window covering cords.
- Do not tie cords together.
  Make sure cords do not twist together and form a loop.















ABSOLUTE ROLLER BLIND 2.0 1 INST\_RC-MA11\_RO\_GBO



# Install the child safety device as specified in the childsafe manual.

#### Removal