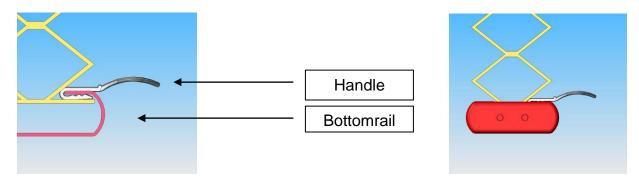

## **Cordless Cellular Shade Bottomrail Handle Installation Instructions**

1. Kirsch Clear Cordless Bottomrail Handle.

2. Insert front lip of bottomrail handle into top of bottomrail. Handle will snap in place.

## **Cordless Cellular Shade Bottomrail Handle Installation Instructions**

4. Levolor Clear Cordless Bottomrail Handle.

5. Insert front lip of bottomrail handle into top of bottomrail. Handle will snap in place.