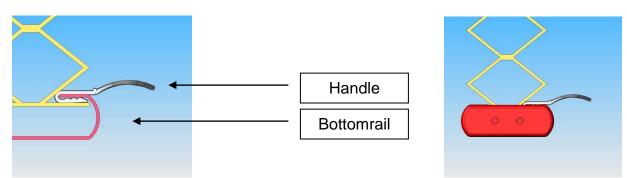

## **Cordless Cellular Shade Bottomrail Handle Installation Instructions**

1. Kirsch Clear Cordless Bottomrail Handle.

2. Insert front lip of bottomrail handle into top of bottomrail. Handle will snap in place.

3. If installing a second handle on a cordless top down/bottom up shade, insert front lip of bottomrail handle onto the bottomside of the middlerail. Handle will be reversed orientation of the bottomrail handle with the brand facing downward. Handle will snap into place.