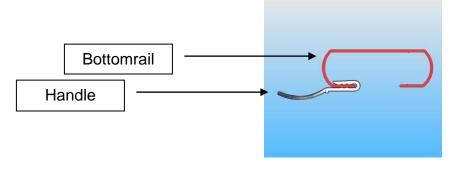

3. If installing a second handle on a cordless top down/bottom up shade, insert front lip of bottomrail handle onto the bottomside of the middlerail. Handle will be reversed orientation of the bottomrail handle with the brand facing downward. Handle will snap into place.

6. If installing a second handle on a cordless top down/bottom up shade, insert front lip of bottomrail handle onto the bottomside of the middlerail. Handle will be reversed orientation of the bottomrail handle with the brand facing downward. Handle will snap into place.