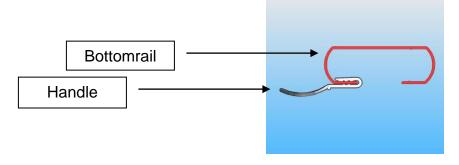

## **Cordless Cellular Shade Bottomrail Handle Installation Instructions**

4. Levolor Clear Cordless Bottomrail Handle.

5. Insert front lip of bottomrail handle into top of bottomrail. Handle will snap in place.

6. If installing a second handle on a cordless top down/bottom up shade, insert front lip of bottomrail handle onto the bottomside of the middlerail. Handle will be reversed orientation of the bottomrail handle with the brand facing downward. Handle will snap into place.